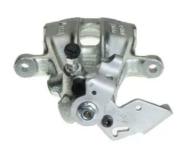

## CALIPER F 85 115

## The F 85 115 caliper is synonymous with reliability

Designed to provide the same performance as new calipers, Brembo remanufactured calipers embody an alternative solution to replacing broken or worn parts with new ones. The brake caliper remanufacturing process involves cleaning and applying a surface treatment to the caliper body, and the renewing of all worn internal components with new ones. The final testing at the end of this process guarantees a Brembo certified product.