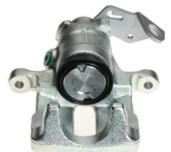

## CALIPER F 85 115

## The F 85 115 caliper is synonymous with reliability

Designed to provide the same performance as new calipers, Brembo remanufactured calipers embody an alternative solution to replacing broken or worn parts with new ones. The brake caliper remanufacturing process involves cleaning and applying a surface treatment to the caliper body, and the renewing of all worn internal components with new ones. The final testing at the end of this process guarantees a Brembo certified product.