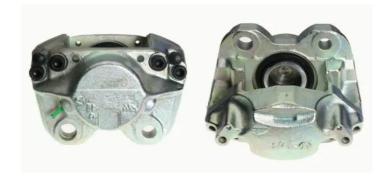

## CALIPER F 85 137

## The F 85 137 caliper is synonymous with reliability

Designed to provide the same performance as new calipers, Brembo remanufactured calipers embody an alternative solution to replacing broken or worn parts with new ones. The brake caliper remanufacturing process involves cleaning and applying a surface treatment to the caliper body, and the renewing of all worn internal components with new ones. The final testing at the end of this process guarantees a Brembo certified product.

## **Technical specifications**

| EAN code          | Axle           | Diameter     |
|-------------------|----------------|--------------|
| 8020584532621     | Front          | <b>57</b> mm |
| Number of pistons | Braking system | Position     |
| 2                 | ATE            | Right        |