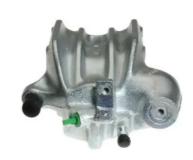

## CALIPER F 85 151

## The F 85 151 caliper is synonymous with reliability

Designed to provide the same performance as new calipers, Brembo remanufactured calipers embody an alternative solution to replacing broken or worn parts with new ones. The brake caliper remanufacturing process involves cleaning and applying a surface treatment to the caliper body, and the renewing of all worn internal components with new ones. The final testing at the end of this process guarantees a Brembo certified product.

## **Technical specifications**

| EAN code          | Axle                      | Diameter                 |
|-------------------|---------------------------|--------------------------|
| 8020584532768     | Front                     | <b>60</b> mm             |
| Number of pistons | Braking system <b>ATE</b> | Position<br><b>Right</b> |