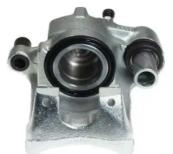

## CALIPER F 85 151

## The F 85 151 caliper is synonymous with reliability

Designed to provide the same performance as new calipers, Brembo remanufactured calipers embody an alternative solution to replacing broken or worn parts with new ones. The brake caliper remanufacturing process involves cleaning and applying a surface treatment to the caliper body, and the renewing of all worn internal components with new ones. The final testing at the end of this process guarantees a Brembo certified product.

## **Technical specifications**

| EAN code          | Axle                      | Diameter                 |
|-------------------|---------------------------|--------------------------|
| 8020584532768     | Front                     | <b>60</b> mm             |
| Number of pistons | Braking system <b>ATE</b> | Position<br><b>Right</b> |