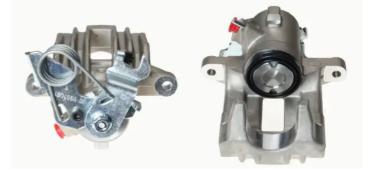

## CALIPER F 85 170

The F 85 170 caliper is synonymous with reliability

Designed to provide the same performance as new calipers, Brembo remanufactured calipers embody an alternative solution to replacing broken or worn parts with new ones. The brake caliper remanufacturing process involves cleaning and applying a surface treatment to the caliper body, and the renewing of all worn internal components with new ones. The final testing at the end of this process guarantees a Brembo certified product.

## **Technical specifications**

| EAN code             | Axle           | Diameter     |
|----------------------|----------------|--------------|
| <b>8020584532959</b> | <b>Rear</b>    | <b>38</b> mm |
| Number of pistons    | Braking system | Position     |
| <b>1</b>             | LUCAS          | <b>Left</b>  |