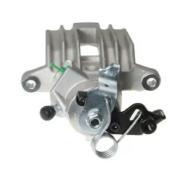

## CALIPER F 85 175

## The F 85 175 caliper is synonymous with reliability

Designed to provide the same performance as new calipers, Brembo remanufactured calipers embody an alternative solution to replacing broken or worn parts with new ones. The brake caliper remanufacturing process involves cleaning and applying a surface treatment to the caliper body, and the renewing of all worn internal components with new ones. The final testing at the end of this process guarantees a Brembo certified product.

## **Technical specifications**

| EAN code          | Axle           | Diameter     |
|-------------------|----------------|--------------|
| 8020584533000     | Rear           | <b>41</b> mm |
| Number of pistons | Braking system | Position     |
| 1                 | LUCAS          | Right        |