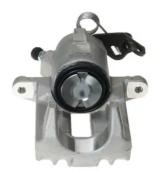

## CALIPER F 85 175

## The F 85 175 caliper is synonymous with reliability

Designed to provide the same performance as new calipers, Brembo remanufactured calipers embody an alternative solution to replacing broken or worn parts with new ones. The brake caliper remanufacturing process involves cleaning and applying a surface treatment to the caliper body, and the renewing of all worn internal components with new ones. The final testing at the end of this process guarantees a Brembo certified product.

## **Technical specifications**

| EAN code          | Axle           | Diameter     |
|-------------------|----------------|--------------|
| 8020584533000     | Rear           | <b>41</b> mm |
| Number of pistons | Braking system | Position     |
| 1                 | LUCAS          | Right        |