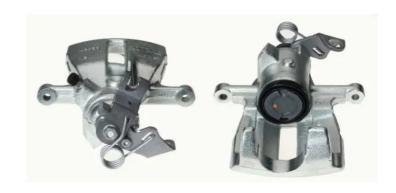

## CALIPER F 85 213

## The F 85 213 caliper is synonymous with reliability

Designed to provide the same performance as new calipers, Brembo remanufactured calipers embody an alternative solution to replacing broken or worn parts with new ones. The brake caliper remanufacturing process involves cleaning and applying a surface treatment to the caliper body, and the renewing of all worn internal components with new ones. The final testing at the end of this process guarantees a Brembo certified product.

## **Technical specifications**

| EAN code          | Axle           | Diameter     |
|-------------------|----------------|--------------|
| 8020584533383     | Rear           | <b>41</b> mm |
| Number of pistons | Braking system | Position     |
| 1                 | TRW            | Right        |