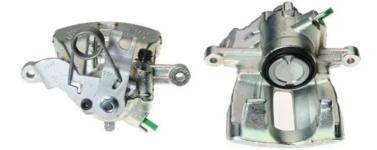

## CALIPER F 85 228

The F 85 228 caliper is synonymous with reliability

Designed to provide the same performance as new calipers, Brembo remanufactured calipers embody an alternative solution to replacing broken or worn parts with new ones. The brake caliper remanufacturing process involves cleaning and applying a surface treatment to the caliper body, and the renewing of all worn internal components with new ones. The final testing at the end of this process guarantees a Brembo certified product.

## **Technical specifications**

| EAN code          | Axle           | Diameter     |
|-------------------|----------------|--------------|
| 8020584533536     | Rear           | <b>43</b> mm |
|                   |                |              |
| Number of pistons | Braking system | Position     |
| 1                 | TRW            | Left         |