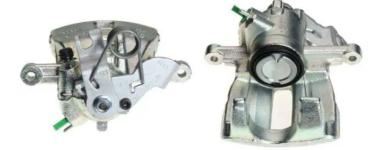

## CALIPER F 85 229

The F 85 229 caliper is synonymous with reliability

Designed to provide the same performance as new calipers, Brembo remanufactured calipers embody an alternative solution to replacing broken or worn parts with new ones. The brake caliper remanufacturing process involves cleaning and applying a surface treatment to the caliper body, and the renewing of all worn internal components with new ones. The final testing at the end of this process guarantees a Brembo certified product.

## **Technical specifications**

| EAN code          | Axle           | Diameter     |
|-------------------|----------------|--------------|
| 8020584533543     | <b>Rear</b>    | <b>43</b> mm |
| Number of pistons | Braking system | Position     |
| <b>1</b>          | <b>TRW</b>     | <b>Right</b> |