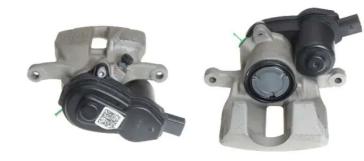

## CALIPER F 85 351

## The F 85 351 caliper is synonymous with reliability

Designed to provide the same performance as new calipers, Brembo remanufactured calipers embody an alternative solution to replacing broken or worn parts with new ones. The brake caliper remanufacturing process involves cleaning and applying a surface treatment to the caliper body, and the renewing of all worn internal components with new ones. The final testing at the end of this process guarantees a Brembo certified product.

## **Technical specifications**

| EAN code          | Axle           | Diameter     |
|-------------------|----------------|--------------|
| 8020584538739     | Rear           | <b>38</b> mm |
| Number of pistons | Braking system | Position     |
| 1                 | TRW            | Right        |