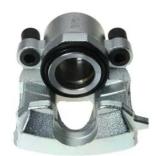

## CALIPER F 85 382

## The F 85 382 caliper is synonymous with reliability

Designed to provide the same performance as new calipers, Brembo remanufactured calipers embody an alternative solution to replacing broken or worn parts with new ones. The brake caliper remanufacturing process involves cleaning and applying a surface treatment to the caliper body, and the renewing of all worn internal components with new ones. The final testing at the end of this process guarantees a Brembo certified product.

## **Technical specifications**

| EAN code          | Axle           | Diameter     |
|-------------------|----------------|--------------|
| 8020584540862     | Front          | <b>54</b> mm |
|                   |                |              |
| Number of pistons | Braking system | Position     |
| 1                 | MANDO          | Left         |