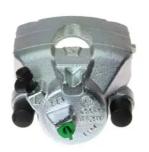

## CALIPER F 85 382

## The F 85 382 caliper is synonymous with reliability

Designed to provide the same performance as new calipers, Brembo remanufactured calipers embody an alternative solution to replacing broken or worn parts with new ones. The brake caliper remanufacturing process involves cleaning and applying a surface treatment to the caliper body, and the renewing of all worn internal components with new ones. The final testing at the end of this process guarantees a Brembo certified product.

## **Technical specifications**

| EAN code          | Axle           | Diameter     |
|-------------------|----------------|--------------|
| 8020584540862     | Front          | <b>54</b> mm |
|                   |                |              |
| Number of pistons | Braking system | Position     |
| 1                 | MANDO          | Left         |