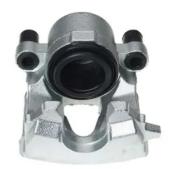

## CALIPER F 85 414

## The F 85 414 caliper is synonymous with reliability

Designed to provide the same performance as new calipers, Brembo remanufactured calipers embody an alternative solution to replacing broken or worn parts with new ones. The brake caliper remanufacturing process involves cleaning and applying a surface treatment to the caliper body, and the renewing of all worn internal components with new ones. The final testing at the end of this process guarantees a Brembo certified product.

## **Technical specifications**

| EAN code          | Axle           | Diameter     |
|-------------------|----------------|--------------|
| 8020584542330     | Front          | <b>57</b> mm |
|                   |                |              |
| Number of pistons | Braking system | Position     |
| 1                 | MANDO          | Left         |