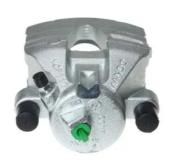

## CALIPER F 85 414

## The F 85 414 caliper is synonymous with reliability

Designed to provide the same performance as new calipers, Brembo remanufactured calipers embody an alternative solution to replacing broken or worn parts with new ones. The brake caliper remanufacturing process involves cleaning and applying a surface treatment to the caliper body, and the renewing of all worn internal components with new ones. The final testing at the end of this process guarantees a Brembo certified product.

## **Technical specifications**

| EAN code          | Axle           | Diameter     |
|-------------------|----------------|--------------|
| 8020584542330     | Front          | <b>57</b> mm |
|                   |                |              |
| Number of pistons | Braking system | Position     |
| 1                 | MANDO          | Left         |