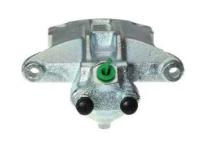

## CALIPER F 86 050

## The F 86 050 caliper is synonymous with reliability

Designed to provide the same performance as new calipers, Brembo remanufactured calipers embody an alternative solution to replacing broken or worn parts with new ones. The brake caliper remanufacturing process involves cleaning and applying a surface treatment to the caliper body, and the renewing of all worn internal components with new ones. The final testing at the end of this process guarantees a Brembo certified product.

## **Technical specifications**

| EAN code          | Axle           | Diameter     |
|-------------------|----------------|--------------|
| 8020584537626     | Rear           | <b>38</b> mm |
| Number of pistons | Braking system | Position     |
| 1                 | GIRLING        | Left         |