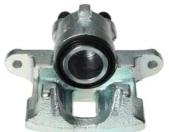

## CALIPER F 86 050

## The F 86 050 caliper is synonymous with reliability

Designed to provide the same performance as new calipers, Brembo remanufactured calipers embody an alternative solution to replacing broken or worn parts with new ones. The brake caliper remanufacturing process involves cleaning and applying a surface treatment to the caliper body, and the renewing of all worn internal components with new ones. The final testing at the end of this process guarantees a Brembo certified product.

## **Technical specifications**

| EAN code          | Axle           | Diameter     |
|-------------------|----------------|--------------|
| 8020584537626     | Rear           | <b>38</b> mm |
| Number of pistons | Braking system | Position     |
| 1                 | GIRLING        | Left         |