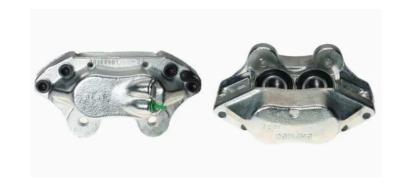

## CALIPER F A6 012

## The F A6 012 caliper is synonymous with reliability

Designed to provide the same performance as new calipers, Brembo remanufactured calipers embody an alternative solution to replacing broken or worn parts with new ones. The brake caliper remanufacturing process involves cleaning and applying a surface treatment to the caliper body, and the renewing of all worn internal components with new ones. The final testing at the end of this process guarantees a Brembo certified product.

## **Technical specifications**

| EAN code          | Axle           | Diameter     |
|-------------------|----------------|--------------|
| 8020584535899     | Front          | <b>42</b> mm |
|                   |                |              |
| Number of pistons | Braking system | Position     |
| 4                 | BREMBO         | Left         |