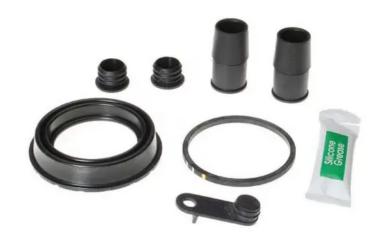

## REPAIR KIT CALIPER **F KT 001**

Repair kit for calipers F KT 001. The reliability of a Brembo product.

Brembo offers spare parts professionals 4 families of kits, comprising caliper components most subject to wear and deterioration, such as the sliding guide pins on floating calipers, the dust covers, the piston seals and the pistons themselves. A complete set of new components for rapid, safe and professional repairs.

## **Technical specifications**

EAN code

Axle

Diameter

8020584543269

Front

mm

Position

Right

**COMPATIBLE VEHICLES**