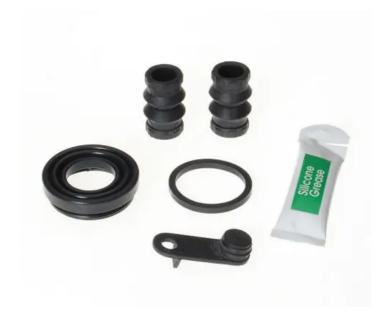

## REPAIR KIT CALIPER F KT 137

Repair kit for calipers F KT 137. The reliability of a Brembo product.

Brembo offers spare parts professionals 4 families of kits, comprising caliper components most subject to wear and deterioration, such as the sliding guide pins on floating calipers, the dust covers, the piston seals and the pistons themselves. A complete set of new components for rapid, safe and professional repairs.