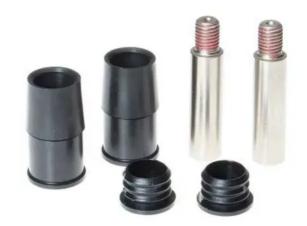

## GUIDE SLEEVE KIT F SV 000

Repair kit for calipers F SV 000. The reliability of a Brembo product.

Brembo offers spare parts professionals 4 families of kits, comprising caliper components most subject to wear and deterioration, such as the sliding guide pins on floating calipers, the dust covers, the piston seals and the pistons themselves. A complete set of new components for rapid, safe and professional repairs.

## **Technical specifications**

EAN code Axle Diameter 8020584542651 Front and rear mm

Position

Left

**COMPATIBLE VEHICLES**