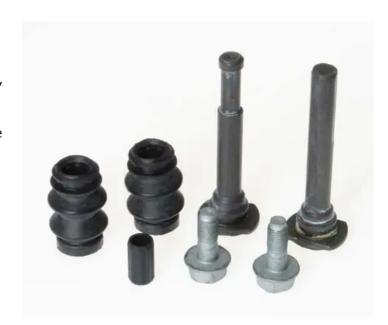

## GUIDE SLEEVE KIT F SV 005

Repair kit for calipers F SV 005. The reliability of a Brembo product.

Brembo offers spare parts professionals 4 families of kits, comprising caliper components most subject to wear and deterioration, such as the sliding guide pins on floating calipers, the dust covers, the piston seals and the pistons themselves. A complete set of new components for rapid, safe and professional repairs.

## **Technical specifications**

EAN code Axle Diameter 8020584542705 Front and rear mm

Position

Right

**COMPATIBLE VEHICLES**