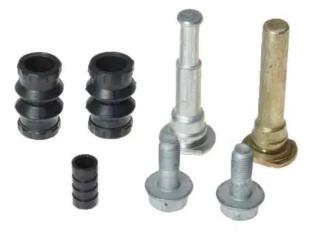

## **GUIDE SLEEVE KIT F SV 010**

Repair kit for calipers F SV 010. The reliability of a Brembo product.

Brembo offers spare parts professionals 4 families of kits, comprising caliper components most subject to wear and deterioration, such as the sliding guide pins on floating calipers, the dust covers, the piston seals and the pistons themselves. A complete set of new components for rapid, safe and professional repairs.

- ✓ OE-equivalent
- Brembo quality 1
- Safety  $\checkmark$
- Durability  $\checkmark$
- Quick assembly 1
- With accessories  $\checkmark$