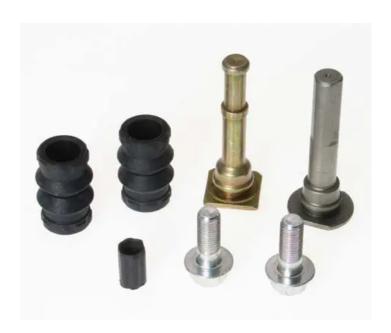

## GUIDE SLEEVE KIT F SV 024

Repair kit for calipers F SV 024. The reliability of a Brembo product.

Brembo offers spare parts professionals 4 families of kits, comprising caliper components most subject to wear and deterioration, such as the sliding guide pins on floating calipers, the dust covers, the piston seals and the pistons themselves. A complete set of new components for rapid, safe and professional repairs.

## **Technical specifications**

EAN code Axle Diameter 8020584550953 Rear mm

Position

Left

**COMPATIBLE VEHICLES**