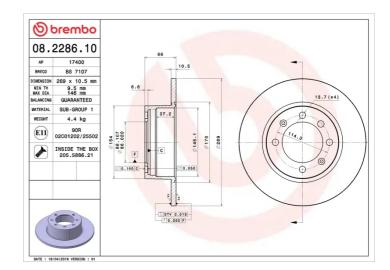

## **BRAKE DISC** 08.2286.10

## **Technical specifications**

| EAN code<br><b>8020584228616</b> | Axle<br>Front and rear     | Diameter Ø  269 mm     |
|----------------------------------|----------------------------|------------------------|
| Thickness (TH) 10,5 mm           | Height (A)<br><b>66</b> mm | Number of holes (C)    |
| Brake disc type<br><b>Solid</b>  | Centering (B) <b>86</b> mm | Min. thickness  9,5 mm |

Tightening torque

**120** Nm

**COMPATIBLE VEHICLES** 