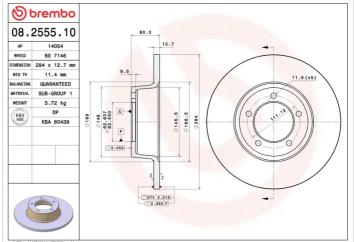

## **Technical specifications**

| EAN code        | Axle          | Diameter       |
|-----------------|---------------|----------------|
| 8020584255513   | Front         | <b>284</b> mm  |
| Thickness (TH)  | Height (A)    | Number o       |
| <b>12,7</b> mm  | <b>60</b> mm  | 5              |
| Brake disc type | Centering (B) | Min. thick     |
| <b>Solid</b>    | <b>83</b> mm  | <b>11,4</b> mm |

| Diameter Ø<br><b>284</b> mm |
|-----------------------------|
| Number of holes<br>5        |
| Min. thickness              |

s (C)

**Tightening torque** 

90 Nm

**COMPATIBLE VEHICLES** 