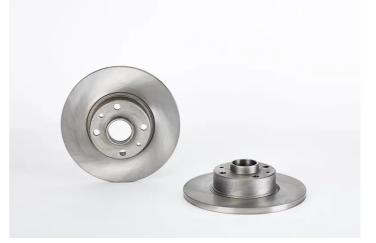

## BRAKE DISC 08.2597.10

The 08.2597.10 brake disc is synonymous with reliability

The Brembo brake disc is fully interchangeable with an Original Equipment brake disc. The control of the entire production cycle allows Brembo to offer brake discs with outstanding performance levels, reliability, durability and comfort in all conditions of use. All Brembo brake discs are accompanied by the ECE-R90 homologation.