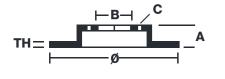

### **Technical specifications**

| EAN code        | Axle          | Diameter Ø          |
|-----------------|---------------|---------------------|
| 8020584259719   | Front         | <b>251</b> mm       |
| Thickness (TH)  | Height (A)    | Number of holes (C) |
| <b>12,7</b> mm  | <b>66</b> mm  | <b>4</b>            |
| Brake disc type | Centering (B) | Min. thickness      |
| <b>Solid</b>    | <b>49</b> mm  | <b>11,5</b> mm      |