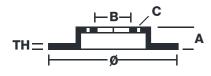

## **Technical specifications**

| EAN code          | Axle           | Diameter Ø          |
|-------------------|----------------|---------------------|
| -                 | Front and rear | <b>239</b> mm       |
| Thickness (TH)    | Height (A)     | Number of holes (C) |
| <b>10</b> mm      | <b>39</b> mm   | <b>4</b>            |
| Brake disc type   | Centering (B)  | Min. thickness      |
| <b>Solid</b>      | <b>65</b> mm   | <b>8</b> mm         |
| Tightening torque |                |                     |