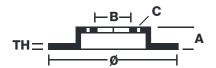

## **Technical specifications**

| EAN code             | Axle          | Diameter Ø          |
|----------------------|---------------|---------------------|
| <b>8020584013151</b> | Front         | <b>256</b> mm       |
| Thickness (TH)       | Height (A)    | Number of holes (C) |
| <b>13</b> mm         | <b>46</b> mm  | <b>4</b>            |
| Brake disc type      | Centering (B) | Min. thickness      |
| <b>Solid</b>         | <b>68</b> mm  | <b>11</b> mm        |