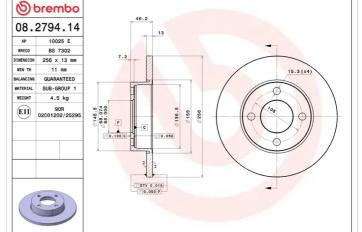

## **Technical specifications**

| EAN code             | Axle          | Diameter Ø          |
|----------------------|---------------|---------------------|
| <b>8020584013151</b> | Front         | <b>256</b> mm       |
| Thickness (TH)       | Height (A)    | Number of holes (C) |
| <b>13</b> mm         | <b>46</b> mm  | <b>4</b>            |
| Brake disc type      | Centering (B) | Min. thickness      |
| <b>Solid</b>         | <b>68</b> mm  | <b>11</b> mm        |