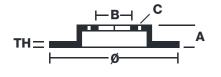

### **Technical specifications**

| EAN code             | Axle          | Diameter Ø          |
|----------------------|---------------|---------------------|
| <b>8020584287811</b> | Front         | <b>239</b> mm       |
| Thickness (TH)       | Height (A)    | Number of holes (C) |
| <b>8</b> mm          | <b>44</b> mm  | <b>4</b>            |
| Brake disc type      | Centering (B) | Min. thickness      |
| <b>Solid</b>         | <b>65</b> mm  | 7 mm                |