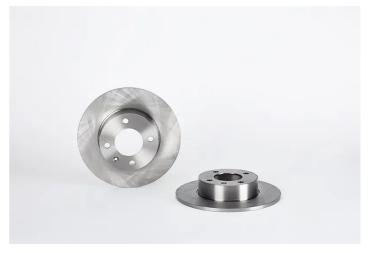

## BRAKE DISC 08.2878.10

The 08.2878.10 brake disc is synonymous with reliability

The Brembo brake disc is fully interchangeable with an Original Equipment brake disc. The control of the entire production cycle allows Brembo to offer brake discs with outstanding performance levels, reliability, durability and comfort in all conditions of use. All Brembo brake discs are accompanied by the ECE-R90 homologation.