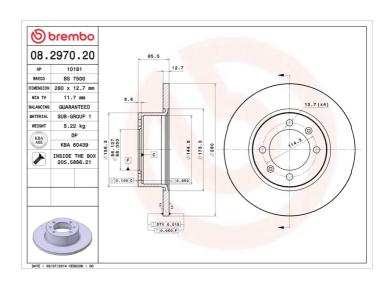

## **Technical specifications**

| EAN code<br><b>8020584297025</b> | Axle<br><b>Front</b>          | Diameter Ø  280 mm               |
|----------------------------------|-------------------------------|----------------------------------|
| Thickness (TH) <b>12,7</b> mm    | Height (A) <b>66</b> mm       | Number of holes (C)              |
| Brake disc type <b>Solid</b>     | Centering (B)<br><b>86</b> mm | Min. thickness<br><b>11,7</b> mm |

Tightening torque

**120** Nm

**COMPATIBLE VEHICLES** 