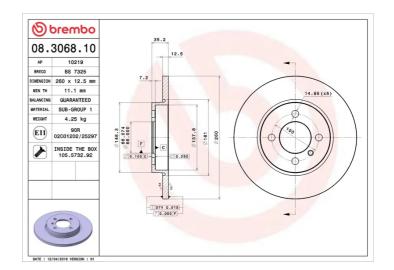

## **BRAKE DISC** 08.3068.10

## **Technical specifications**

| EAN code<br><b>8020584306819</b> | Axle<br>Front              | Diameter Ø  260 mm  |
|----------------------------------|----------------------------|---------------------|
| Thickness (TH) 12,7 mm           | Height (A)  35 mm          | Number of holes (C) |
| Brake disc type<br><b>Solid</b>  | Centering (B) <b>66</b> mm | Min. thickness      |

Tightening torque

**120** Nm

**COMPATIBLE VEHICLES** 