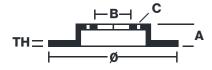

## **Technical specifications**

| EAN code<br><b>8020584363614</b> | Axle<br>Front and rear     | Diameter Ø  227 mm         |
|----------------------------------|----------------------------|----------------------------|
| Thickness (TH) 10,8 mm           | Height (A) 46 mm           | Number of holes (C)        |
| Brake disc type<br><b>Solid</b>  | Centering (B) <b>62</b> mm | Min. thickness <b>9</b> mm |