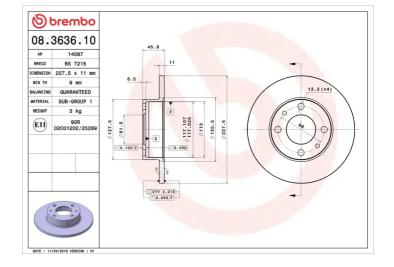

## **BRAKE DISC** 08.3636.10

## **Technical specifications**

| EAN code<br><b>8020584363614</b> | Axle<br>Front and rear     | Diameter Ø  227 mm         |
|----------------------------------|----------------------------|----------------------------|
| Thickness (TH) 10,8 mm           | Height (A) 46 mm           | Number of holes (C)        |
| Brake disc type<br><b>Solid</b>  | Centering (B) <b>62</b> mm | Min. thickness <b>9</b> mm |

Tightening torque

**86** Nm

**COMPATIBLE VEHICLES** 