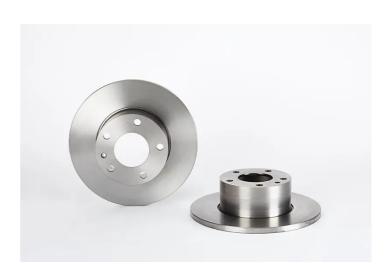

## **BRAKE DISC** 08.3712.10

## The 08.3712.10 brake disc is synonymous with reliability

The Brembo brake disc is fully interchangeable with an Original Equipment brake disc. The control of the entire production cycle allows Brembo to offer brake discs with outstanding performance levels, reliability, durability and comfort in all conditions of use. All Brembo brake discs are accompanied by the ECE-R90 homologation.

## **Technical specifications**

| EAN code<br><b>8020584371213</b> | Axle<br>Front              | Diameter Ø<br><b>280</b> mm  |
|----------------------------------|----------------------------|------------------------------|
| Thickness (TH) 12,7 mm           | Height (A) <b>78</b> mm    | Number of holes (C) <b>5</b> |
| Brake disc type<br><b>Solid</b>  | Centering (B) <b>74</b> mm | Min. thickness               |