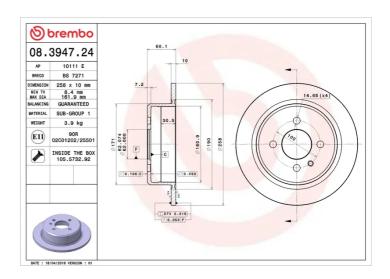

## **BRAKE DISC** 08.3947.24

## **Technical specifications**

| EAN code        | Axle          | Diameter Ø          |
|-----------------|---------------|---------------------|
| 8020584013472   | Rear          | <b>258</b> mm       |
| Thickness (TH)  | Height (A)    | Number of holes (C) |
| <b>10</b> mm    | <b>60</b> mm  | 4                   |
| Brake disc type | Centering (B) | Min. thickness      |
| Solid           | <b>62</b> mm  | <b>8,4</b> mm       |

Tightening torque

**120** Nm

**COMPATIBLE VEHICLES** 