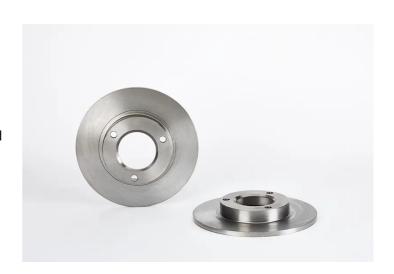

## **BRAKE DISC** 08.3962.10

## The 08.3962.10 brake disc is synonymous with reliability

The Brembo brake disc is fully interchangeable with an Original Equipment brake disc. The control of the entire production cycle allows Brembo to offer brake discs with outstanding performance levels, reliability, durability and comfort in all conditions of use. All Brembo brake discs are accompanied by the ECE-R90 homologation.

## **Technical specifications**

| EAN code<br><b>8020584396216</b> | Axle<br><b>Front</b>       | Diameter Ø  263 mm   |
|----------------------------------|----------------------------|----------------------|
| Thickness (TH) 10 mm             | Height (A) <b>37</b> mm    | Number of holes (C)  |
| Brake disc type<br><b>Solid</b>  | Centering (B) <b>80</b> mm | Min. thickness  9 mm |