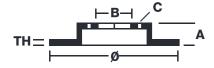

## **Technical specifications**

| EAN code        | Axle          | Diameter Ø          |
|-----------------|---------------|---------------------|
| 8020584396520   | Front         | <b>280</b> mm       |
|                 |               |                     |
| Thickness (TH)  | Height (A)    | Number of holes (C) |
| <b>12,7</b> mm  | <b>47</b> mm  | 4                   |
|                 |               |                     |
| Brake disc type | Centering (B) | Min. thickness      |
| Solid           | <b>86</b> mm  | <b>11,7</b> mm      |
|                 |               | •                   |