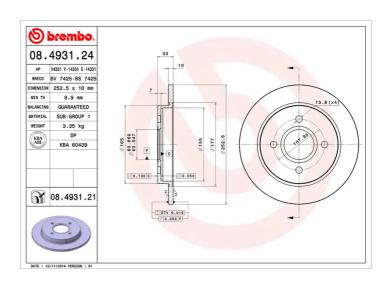

## **BRAKE DISC PAINTED** 08.4931.21

## **Technical specifications**

| EAN code<br><b>8020584213896</b> | Axle<br><b>Rear</b>        | Diameter Ø  253 mm              |
|----------------------------------|----------------------------|---------------------------------|
| Thickness (TH) 10 mm             | Height (A)  33 mm          | Number of holes (C)             |
| Brake disc type<br><b>Solid</b>  | Centering (B) <b>64</b> mm | Min. thickness<br><b>8,9</b> mm |

Tightening torque **85** Nm