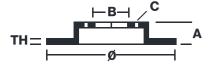

## **Technical specifications**

| EAN code<br><b>8020584213896</b> | Axle<br><b>Rear</b>        | Diameter Ø  253 mm              |
|----------------------------------|----------------------------|---------------------------------|
| Thickness (TH) 10 mm             | Height (A)  33 mm          | Number of holes (C)             |
| Brake disc type<br><b>Solid</b>  | Centering (B) <b>64</b> mm | Min. thickness<br><b>8,9</b> mm |

Tightening torque **85** Nm