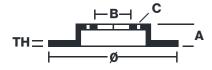

## **Technical specifications**

| EAN code<br><b>8020584503713</b> | Axle<br><b>Rear</b> | Diameter Ø  258 mm           |
|----------------------------------|---------------------|------------------------------|
| Thickness (TH)  9 mm             | Height (A) 43 mm    | Number of holes (C)          |
| Brake disc type<br><b>Solid</b>  | Centering (B) 68 mm | Min. thickness <b>7,5</b> mm |