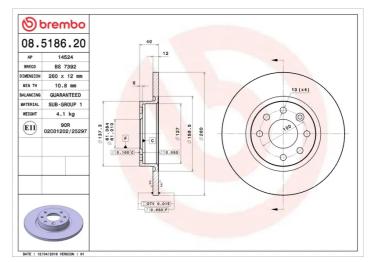

#### **Technical specifications**

| EAN code             | Axle          | Diamet         |
|----------------------|---------------|----------------|
| <b>8020584518625</b> | Front         | <b>260</b> mm  |
| Thickness (TH)       | Height (A)    | Numbe          |
| <b>12</b> mm         | <b>40</b> mm  | <b>4</b>       |
| Brake disc type      | Centering (B) | Min. thi       |
| <b>Solid</b>         | <b>61</b> mm  | <b>10,8</b> mi |

**110** Nm

| 7      |                                  |
|--------|----------------------------------|
|        | Diameter Ø<br><b>260</b> mm      |
| (A)    | Number of holes (C)<br><b>4</b>  |
| םר (B) | Min. thickness<br><b>10,8</b> mm |