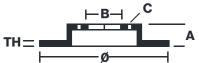

#### **Technical specifications**

| EAN code             | Axle          | Diamet         |
|----------------------|---------------|----------------|
| <b>8020584518625</b> | Front         | <b>260</b> mm  |
| Thickness (TH)       | Height (A)    | Numbe          |
| <b>12</b> mm         | <b>40</b> mm  | <b>4</b>       |
| Brake disc type      | Centering (B) | Min. thi       |
| <b>Solid</b>         | <b>61</b> mm  | <b>10,8</b> mi |

**110** Nm

| 7      |                                  |
|--------|----------------------------------|
|        | Diameter Ø<br><b>260</b> mm      |
| (A)    | Number of holes (C)<br><b>4</b>  |
| םר (B) | Min. thickness<br><b>10,8</b> mm |