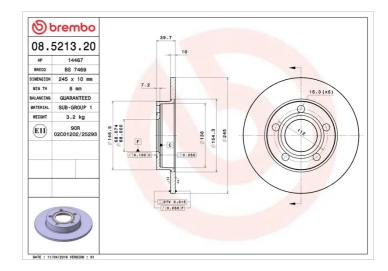

## **BRAKE DISC** 08.5213.20

## **Technical specifications**

| EAN code        | Axle          | Diameter Ø          |
|-----------------|---------------|---------------------|
| 8020584521328   | Rear          | <b>245</b> mm       |
|                 |               |                     |
| Thickness (TH)  | Height (A)    | Number of holes (C) |
| <b>10</b> mm    | <b>40</b> mm  | 5                   |
|                 |               |                     |
| Brake disc type | Centering (B) | Min. thickness      |
| Solid           | <b>68</b> mm  | <b>8</b> mm         |
|                 |               |                     |

Tightening torque

**120** Nm

**COMPATIBLE VEHICLES** 