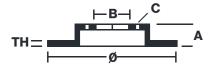

## **Technical specifications**

| EAN code        | Axle          | Diameter Ø          |
|-----------------|---------------|---------------------|
| 8020584521328   | Rear          | <b>245</b> mm       |
|                 |               |                     |
| Thickness (TH)  | Height (A)    | Number of holes (C) |
| <b>10</b> mm    | <b>40</b> mm  | 5                   |
|                 |               |                     |
| Brake disc type | Centering (B) | Min. thickness      |
| Solid           | <b>68</b> mm  | <b>8</b> mm         |
|                 |               |                     |