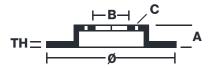

## **Technical specifications**

| EAN code<br><b>8020584011232</b> | Axle<br>Front              | Diameter Ø  286 mm               |
|----------------------------------|----------------------------|----------------------------------|
| Thickness (TH) 12 mm             | Height (A) <b>52</b> mm    | Number of holes (C)              |
| Brake disc type<br><b>Solid</b>  | Centering (B) <b>79</b> mm | Min. thickness<br><b>10,4</b> mm |