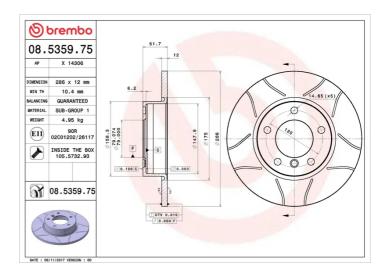

## **BRAKE DISC MAX** 08.5359.75

## **Technical specifications**

| EAN code<br><b>8020584011232</b> | Axle<br>Front              | Diameter Ø  286 mm               |
|----------------------------------|----------------------------|----------------------------------|
| Thickness (TH) 12 mm             | Height (A) <b>52</b> mm    | Number of holes (C)              |
| Brake disc type<br><b>Solid</b>  | Centering (B) <b>79</b> mm | Min. thickness<br><b>10,4</b> mm |