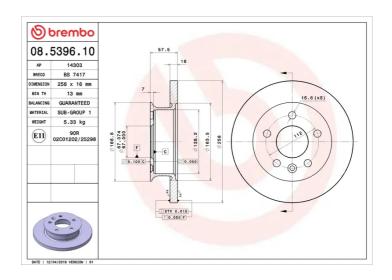

## **BRAKE DISC 08.5396.10**

## **Technical specifications**

| EAN code<br><b>8020584539613</b> | Axle<br>Front        | Diameter Ø  258 mm           |
|----------------------------------|----------------------|------------------------------|
| Thickness (TH)  16 mm            | Height (A) 58 mm     | Number of holes (C) <b>5</b> |
| Brake disc type<br><b>Solid</b>  | Centering (B)  67 mm | Min. thickness               |