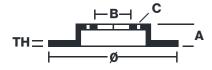

## **Technical specifications**

| EAN code<br><b>8020584539613</b> | Axle<br>Front        | Diameter Ø  258 mm           |
|----------------------------------|----------------------|------------------------------|
| Thickness (TH)  16 mm            | Height (A) 58 mm     | Number of holes (C) <b>5</b> |
| Brake disc type<br><b>Solid</b>  | Centering (B)  67 mm | Min. thickness               |