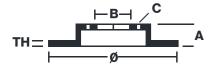

## **Technical specifications**

| EAN code<br><b>8020584320822</b> | Axle<br><b>Rear</b> | Diameter Ø  245 mm  |
|----------------------------------|---------------------|---------------------|
| Thickness (TH)  10 mm            | Height (A) 65 mm    | Number of holes (C) |
| Brake disc type <b>Solid</b>     | Centering (B) 68 mm | Min. thickness 8 mm |