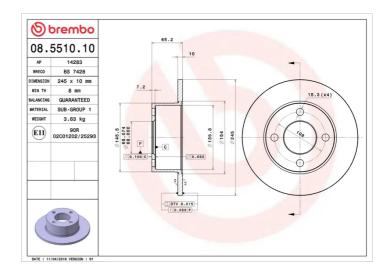

## **BRAKE DISC** 08.5510.10

## **Technical specifications**

| EAN code<br><b>8020584320822</b> | Axle<br><b>Rear</b> | Diameter Ø  245 mm  |
|----------------------------------|---------------------|---------------------|
| Thickness (TH)  10 mm            | Height (A) 65 mm    | Number of holes (C) |
| Brake disc type <b>Solid</b>     | Centering (B) 68 mm | Min. thickness 8 mm |

Tightening torque

**120** Nm

**COMPATIBLE VEHICLES** 