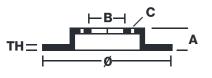

### **Technical specifications**

| EAN code                       | Axle                       | Diameter Ø         |
|--------------------------------|----------------------------|--------------------|
| <b>8020584553015</b>           | <b>Rear</b>                | <b>278</b> mm      |
| Thickness (TH)<br><b>10</b> mm | Height (A)<br><b>68</b> mm | Number of <b>5</b> |
| Brake disc type                | Centering (B)              | Min. thickne       |
| <b>Solid</b>                   | <b>74</b> mm               | <b>8,8</b> mm      |