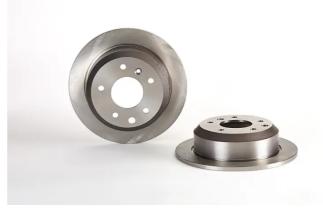

## **BRAKE DISC** 08.5530.10

The 08.5530.10 brake disc is synonymous with reliability

The Brembo brake disc is fully interchangeable with an Original Equipment brake disc. The control of the entire production cycle allows Brembo to offer brake discs with outstanding performance levels, reliability, durability and comfort in all conditions of use. All Brembo brake discs are accompanied by the ECE-R90 homologation.