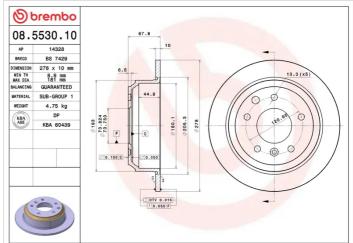

## **BRAKE DISC** 08.5530.10

The 08.5530.10 brake disc is synonymous with reliability

The Brembo brake disc is fully interchangeable with an Original Equipment brake disc. The control of the entire production cycle allows Brembo to offer brake discs with outstanding performance levels, reliability, durability and comfort in all conditions of use. All Brembo brake discs are accompanied by the ECE-R90 homologation.

### **Technical specifications**

| EAN code                       | Axle                       | Diameter Ø         |
|--------------------------------|----------------------------|--------------------|
| <b>8020584553015</b>           | <b>Rear</b>                | <b>278</b> mm      |
| Thickness (TH)<br><b>10</b> mm | Height (A)<br><b>68</b> mm | Number of <b>5</b> |
| Brake disc type                | Centering (B)              | Min. thickne       |
| <b>Solid</b>                   | <b>74</b> mm               | <b>8,8</b> mm      |