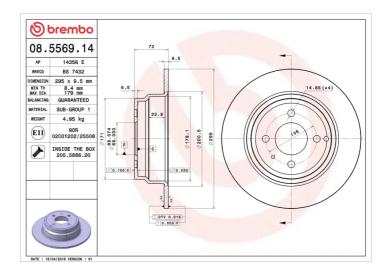

## **Technical specifications**

| EAN code<br><b>8020584015582</b> | Axle<br>Rear        | 295 mm                       |
|----------------------------------|---------------------|------------------------------|
| Thickness (TH) <b>9,6</b> mm     | Height (A) 72 mm    | Number of holes (C)          |
| Brake disc type<br><b>Solid</b>  | Centering (B) 68 mm | Min. thickness <b>8,4</b> mm |

Tightening torque

**110** Nm

**COMPATIBLE VEHICLES** 