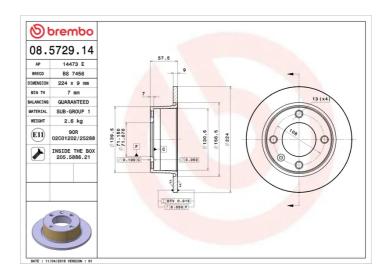

## **BRAKE DISC** 08.5729.14

## **Technical specifications**

| EAN code<br><b>8020584012390</b> | Axle<br><b>Rear</b>        | Diameter Ø  224 mm  |
|----------------------------------|----------------------------|---------------------|
| Thickness (TH)  9 mm             | Height (A) 58 mm           | Number of holes (C) |
| Brake disc type <b>Solid</b>     | Centering (B) <b>71</b> mm | Min. thickness 7 mm |

Tightening torque

**90** Nm

**COMPATIBLE VEHICLES** 