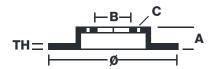

## **Technical specifications**

| EAN code             | Axle          | Diame        |
|----------------------|---------------|--------------|
| <b>8020584577523</b> | <b>Rear</b>   | <b>245</b> m |
| Thickness (TH)       | Height (A)    | Numb         |
| <b>10</b> mm         | <b>46</b> mm  | <b>4</b>     |
| Brake disc type      | Centering (B) | Min. tl      |
| <b>Solid</b>         | <b>68</b> mm  | <b>8</b> mm  |