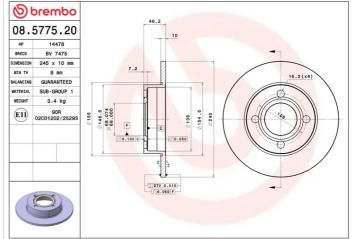

## **Technical specifications**

| EAN code             | Axle          | Diame        |
|----------------------|---------------|--------------|
| <b>8020584577523</b> | <b>Rear</b>   | <b>245</b> m |
| Thickness (TH)       | Height (A)    | Numb         |
| <b>10</b> mm         | <b>46</b> mm  | <b>4</b>     |
| Brake disc type      | Centering (B) | Min. tl      |
| <b>Solid</b>         | <b>68</b> mm  | <b>8</b> mm  |