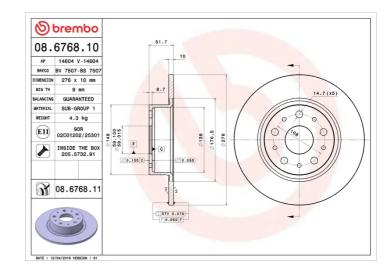

#### **Technical specifications**

| EAN code             | Axle          | Diameter Ø          |
|----------------------|---------------|---------------------|
| <b>8020584676813</b> | <b>Rear</b>   | <b>276</b> mm       |
| Thickness (TH)       | Height (A)    | Number of holes (C) |
| <b>10</b> mm         | <b>52</b> mm  | <b>5</b>            |
| Brake disc type      | Centering (B) | Min. thickness      |
| <b>Solid</b>         | <b>59</b> mm  | 9 mm                |
| Tightening torque    |               |                     |