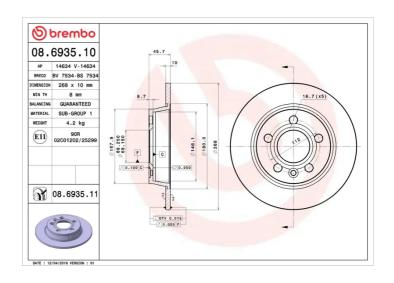

## **Technical specifications**

| EAN code<br><b>8020584693513</b> | Axle<br><b>Rear</b>        | Diameter Ø  268 mm           |
|----------------------------------|----------------------------|------------------------------|
| Thickness (TH)  10 mm            | Height (A) 46 mm           | Number of holes (C) <b>5</b> |
| Brake disc type<br><b>Solid</b>  | Centering (B) <b>68</b> mm | Min. thickness 8 mm          |

Tightening torque

**170** Nm

**COMPATIBLE VEHICLES** 