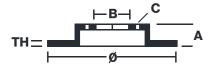

## **Technical specifications**

| EAN code<br><b>8020584693513</b> | Axle<br><b>Rear</b>        | Diameter Ø  268 mm           |
|----------------------------------|----------------------------|------------------------------|
| Thickness (TH)  10 mm            | Height (A) 46 mm           | Number of holes (C) <b>5</b> |
| Brake disc type<br><b>Solid</b>  | Centering (B) <b>68</b> mm | Min. thickness 8 mm          |