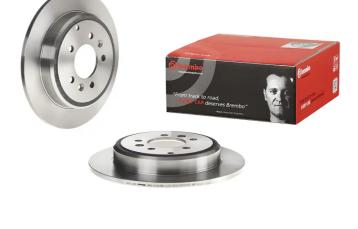

## BRAKE DISC 08.7716.20

The 08.7716.20 brake disc is synonymous with reliability

The Brembo brake disc is fully interchangeable with an Original Equipment brake disc. The control of the entire production cycle allows Brembo to offer brake discs with outstanding performance levels, reliability, durability and comfort in all conditions of use. All Brembo brake discs are accompanied by the ECE-R90 homologation.