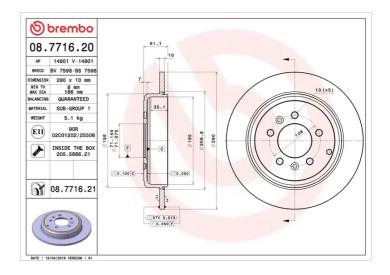

## **Technical specifications**

| EAN code          | Axle          | Diamete       |
|-------------------|---------------|---------------|
| 8020584771624     | <b>Rear</b>   | <b>290</b> mm |
| Thickness (TH)    | Height (A)    | Number        |
| <b>10</b> mm      | <b>51</b> mm  | <b>5</b>      |
| Brake disc type   | Centering (B) | Min.thie      |
| <b>Solid</b>      | <b>71</b> mm  | 8 mm          |
| Tightening torque | 2             |               |

| Dian     | neter Ø          |
|----------|------------------|
| 290      | mm               |
| Num<br>5 | ber of holes (C) |
| Min.     | thickness        |

**COMPATIBLE VEHICLES** 