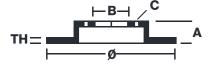

## **Technical specifications**

| EAN code<br><b>8020584830512</b> | Axle<br><b>Rear</b>        | Diameter Ø  286 mm           |
|----------------------------------|----------------------------|------------------------------|
| Thickness (TH)  10 mm            | Height (A) 69 mm           | Number of holes (C) <b>5</b> |
| Brake disc type<br><b>Solid</b>  | Centering (B) <b>66</b> mm | Min. thickness <b>8</b> mm   |