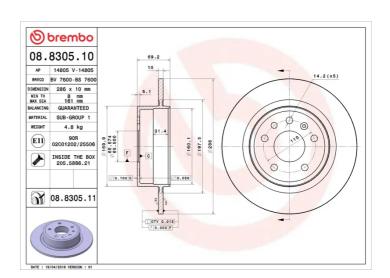

## **BRAKE DISC** 08.8305.10

## **Technical specifications**

| EAN code<br><b>8020584830512</b> | Axle<br><b>Rear</b>        | Diameter Ø  286 mm           |
|----------------------------------|----------------------------|------------------------------|
| Thickness (TH)  10 mm            | Height (A) 69 mm           | Number of holes (C) <b>5</b> |
| Brake disc type<br><b>Solid</b>  | Centering (B) <b>66</b> mm | Min. thickness <b>8</b> mm   |

Tightening torque

**120** Nm

**COMPATIBLE VEHICLES** 