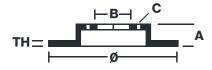

## **Technical specifications**

| EAN code<br><b>8020584840818</b> | Axle<br><b>Rear</b>        | Diameter Ø  245 mm         |
|----------------------------------|----------------------------|----------------------------|
| Thickness (TH)  10 mm            | Height (A) 48 mm           | Number of holes (C) 5      |
| Brake disc type<br><b>Solid</b>  | Centering (B) <b>68</b> mm | Min. thickness <b>8</b> mm |