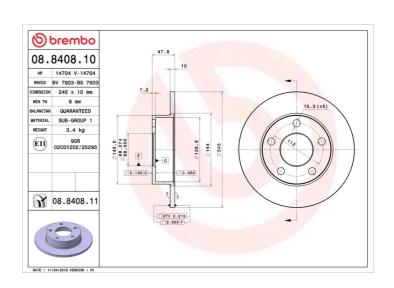

## **Technical specifications**

| EAN code<br><b>8020584840818</b> | Axle<br><b>Rear</b>        | Diameter Ø  245 mm         |
|----------------------------------|----------------------------|----------------------------|
| Thickness (TH)  10 mm            | Height (A) 48 mm           | Number of holes (C) 5      |
| Brake disc type<br><b>Solid</b>  | Centering (B) <b>68</b> mm | Min. thickness <b>8</b> mm |