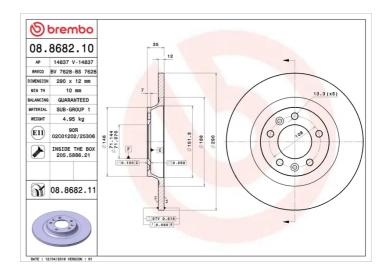

### **Technical specifications**

| EAN code             | Axle          | Diameter      |
|----------------------|---------------|---------------|
| <b>8020584868218</b> | <b>Rear</b>   | <b>290</b> mm |
| Thickness (TH)       | Height (A)    | Number        |
| <b>12</b> mm         | <b>35</b> mm  | <b>5</b>      |
| Brake disc type      | Centering (B) | Min. thic     |
| <b>Solid</b>         | <b>71</b> mm  | <b>10</b> mm  |
| Tightoping torquo    |               |               |

#### **Tightening torque**

90 Nm