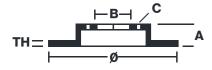

## **Technical specifications**

| EAN code        | Axle          | Diameter Ø          |
|-----------------|---------------|---------------------|
| 8020584908112   | Rear          | <b>258</b> mm       |
|                 |               |                     |
| Thickness (TH)  | Height (A)    | Number of holes (C) |
| <b>10</b> mm    | <b>40</b> mm  | 4                   |
|                 |               |                     |
| Brake disc type | Centering (B) | Min. thickness      |
| Solid           | <b>76</b> mm  | <b>8</b> mm         |
|                 |               |                     |