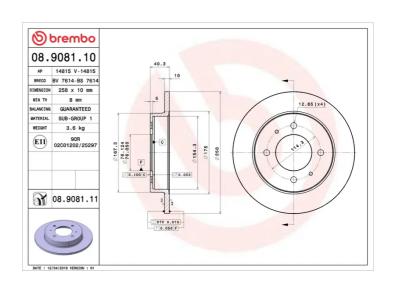

## **BRAKE DISC** 08.9081.10

## **Technical specifications**

| EAN code        | Axle          | Diameter Ø          |
|-----------------|---------------|---------------------|
| 8020584908112   | Rear          | <b>258</b> mm       |
|                 |               |                     |
| Thickness (TH)  | Height (A)    | Number of holes (C) |
| <b>10</b> mm    | <b>40</b> mm  | 4                   |
|                 |               |                     |
| Brake disc type | Centering (B) | Min. thickness      |
| Solid           | <b>76</b> mm  | <b>8</b> mm         |
|                 |               |                     |